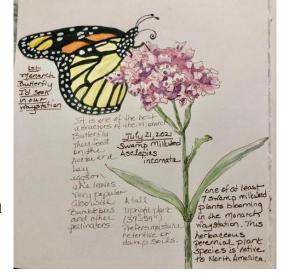

# Peak Monarch Butterfly Migration Nature Journaling Sketch Hike

By Elaine Sevy

Lake Accotink Park, Saturday, September 25, 10:00 a.m. to Noon

Mid to late September is the peak time to see migrating Monarch butterflies and their caterpillars in our area. During this time, large numbers of these butterflies pass through the mid-Atlantic region on their way to Mexico, where they overwinter. They sip nectar from Goldenrods and Asters among other late Fall wildflowers, and they lay their eggs on Milkweed, the Monarch's only host plant.

Join me to experience the migration while looking for and sketching the butterflies and their caterpillars, and learn about this centuries old phenomenon. If we're lucky, we might find a chrysalis too.