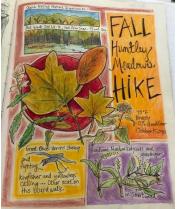

Start building a "nature based" sketchbook habit through exploration! Be inspired by more ideas for painting subject matter than you can imagine!

If Fall is your favorite time of year, then register for "Drawing Autumn Splendor" at Hidden Oaks Nature Center and "Sketch Hike Fall Color Snap" at Huntley Meadows Park. And there's so much more!!!