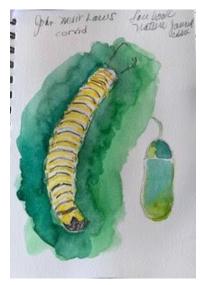

# Peak Monarch Butterfly Migration Nature Journaling Sketch Hike

By Elaine Sevy

Lake Accotink Park, Saturday, September 25, 10:00 a.m. to Noon

Mid to late September is the peak time to see migrating Monarch butterflies and their caterpillars in our area. During this time, large numbers of these butterflies pass through the mid-Atlantic region on their way to Mexico, where they overwinter. They sip nectar from Goldenrods and Asters among other late Fall wildflowers, and they lay their eggs on Milkweed, the Monarch's only host plant.

Join me to experience the migration while looking for and sketching the butterflies and their caterpillars, and learn about this centuries old phenomenon. If we're lucky, we might find a chrysalis too.