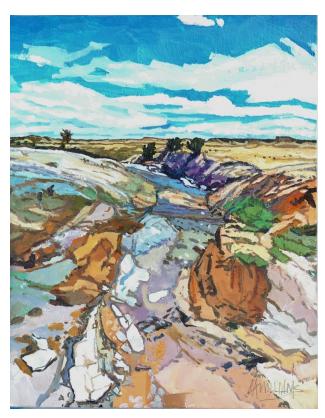

•

Painting My Way Across the USA by Bike

by Lewis Williams

My name is Lewis Art Williams. I added my middle name for my art signature a few years ago. In the past, I always signed with only my first name, but another lady, whose last name was Lewis and was at many of the art shows I was in, claimed it caused confusion with patrons. So this is the name I work under, and Art IS my middle name! I have been painting for over 40 years. I became interested in art therapy as an undergraduate, and was accepted into a fine program but was not offered any financial help, so I backed out and decided to get an MFA in painting. Here I am all these years later, still pursuing this. I tell people art is an infection and once contracted, you can't get rid of it! (I guess its terminal?!) My daughter caught it and is a wonderful ceramicist. I should have worn a mask.

In fact, our September 8th Speaker, Lewis Williams is from Colorado. He's got an amazing art story to share with us about his trip this year biking and painting across the U.S. from San Diego to Bar Harbor, Maine.